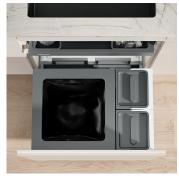

## Waste separation system with frame guide system

With seven bins, this premium complete set for the 550 mm cabinet width offers almost unlimited options for separating and storing goods. The additional storage spaces are particularly useful for collecting smaller recycling materials such as coffee capsules, organic waste or batteries. The Premium drawer unit with full extension can be fully utilised as an upper storage surface. Thanks to the two integrated additional trays, cleaning utensils and kitchen gadgets can be neatly organised. The set also includes the 40 litre main container for the bin liner. The system is supplied with the robust pre-assembled drawer Pro.

- ▶ Complete system for 550 mm cabinet width
- ▶ 40 litre main container for 35 or 17 litre Swiss charge sacks.
- Simple bag clamping with four movable bag clamps
- ▶ Base tray and two 4 litre containers
- ▶ Up to seven recycling options and 31 % more storage space than comparable systems.
- ▶ More organisation and convenience. Two additional trays on the ball-bearing mounted Premium full-extension drawer
- ▶ Robust pre-assembled drawer Pro with 70 kg load capacity
- ► Guarantees durability despite daily use, moisture and dirt