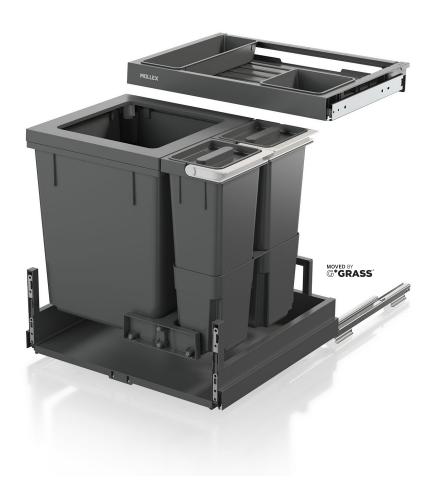

## Waste separation system with frame guide system

With seven bins, this premium complete set for the 550 mm cabinet width offers almost unlimited options for separating and storing goods. The additional storage spaces are particularly useful for collecting smaller recycling materials such as coffee capsules, organic waste or batteries. The Premium drawer unit with full extension can be fully utilised as an upper storage surface. Thanks to the two integrated additional trays, cleaning utensils and kitchen gadgets can be neatly organised. The set also includes the 40 litre main container for the bin liner. The system is supplied with the robust pre-assembled drawer Pro.

- ▶ Complete system for 550 mm cabinet width
- ▶ 40 litre main container for 35 or 17 litre Swiss charge sacks.
- Simple bag clamping with four movable bag clamps
- ▶ Base tray and two 4 litre containers
- ▶ Up to seven recycling options and 31 % more storage space than comparable systems.
- ▶ More organisation and convenience. Two additional trays on the ball-bearing mounted Premium full-extension drawer
- ▶ Robust pre-assembled drawer Pro with 70 kg load capacity
- ► Guarantees durability despite daily use, moisture and dirt