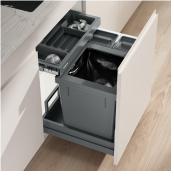

## Waste separation system with frame guide system

With seven bins, this premium complete set for the 550 mm cabinet width offers almost unlimited options for separating and storing goods. The additional storage spaces are particularly useful for collecting smaller recycling materials such as coffee capsules, organic waste or batteries. The Premium drawer unit with full extension can be fully utilised as an upper storage surface. Thanks to the two integrated additional trays, cleaning utensils and kitchen gadgets can be neatly organised. The set also includes the 40 litre main container for the bin liner. The system is supplied with the robust pre-assembled drawer Pro.

- ▶ Complete system for 550 mm cabinet width
- ▶ 40 litre main container for 35 or 17 litre Swiss charge sacks.
- Simple bag clamping with four movable bag clamps
- ▶ Base tray and two 4 litre containers
- ▶ Up to seven recycling options and 31 % more storage space than comparable systems.
- ▶ More organisation and convenience. Two additional trays on the ball-bearing mounted Premium full-extension drawer
- ▶ Robust pre-assembled drawer Pro with 70 kg load capacity
- ► Guarantees durability despite daily use, moisture and dirt