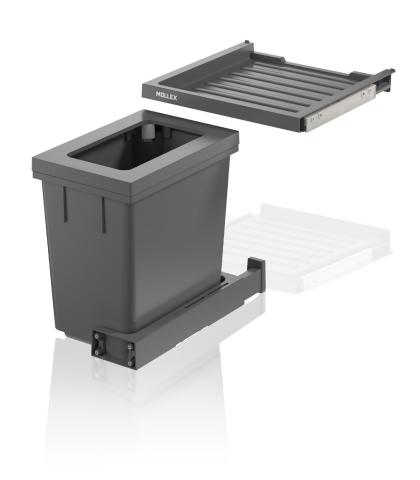

## X40 M17 Basic

Art. No. 80.50.001

## Waste separation system for pre-existing rails

This waste system is the X-LINE space-saver. The extra small system was designed for cabinets with a width of only 400 mm. This makes it ideal for narrow installation situations, small kitchens and small quantities of household waste. The particularly narrow X-LINE version is designed for a 17-litre waste bag. The basic drawer offers additional storage space.

- Narrowest X-LINE waste system for 400 mm cabinet width.
- ▶ For tight spaces and small kitchens.
- ▶ 20-litre main bin.
- ▶ Basic drawer for additional storage space.