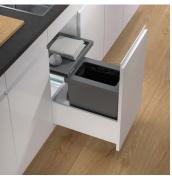

## Waste separation system for pre-existing rails

This waste system is the X-LINE space-saver. The extra small system was designed for cabinets with a width of only 400 mm. This makes it ideal for narrow installation situations, small kitchens and small quantities of household waste. The particularly narrow X-LINE version is designed for a 17-litre waste bag. The basic drawer offers additional storage space.

- Narrowest X-LINE waste system for 400 mm cabinet width.
- ▶ For tight spaces and small kitchens.
- ▶ 20-litre main bin.
- ▶ Basic drawer for additional storage space.