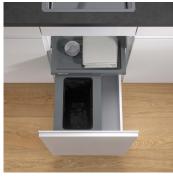

## Waste separation system for pre-existing rails

This waste system is the X-LINE space-saver. The extra small system was designed for cabinets with a width of only 400 mm. This makes it ideal for narrow installation situations, small kitchens and small quantities of household waste. The particularly narrow X-LINE version is designed for a 17-litre waste bag. The basic drawer offers additional storage space.

- Narrowest X-LINE waste system for 400 mm cabinet width.
- ▶ For tight spaces and small kitchens.
- ▶ 20-litre main bin.
- ▶ Basic drawer for additional storage space.