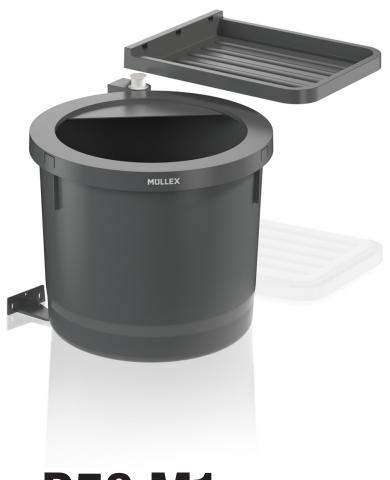

## Waste system for hinged doors

This waste system for hinged doors was developed for kitchen cabinets from 500 mm wide and is also suitable for lower kitchen base units thanks to the reduced height. Despite the reduced height, the large main bin allows 35 litre waste bags to be filled to the brim. The system is completed by the storage lid, which offers additional storage space for cleaning utensils and co.

- Additional storage space thanks to the storage lid for storing bag rolls, cleaning utensils and more
- Easy to remove thanks to the newly developed bolt for fastening the bin
- The set can be used with the divider (accessory), allowing several waste bags to be clamped at the same time