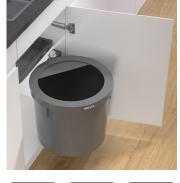

## Waste system for hinged doors

This waste system for hinged doors was developed for kitchen cabinets from 500 mm wide and is also suitable for lower kitchen base units thanks to the reduced height. Despite the reduced height, the large main bin allows 35 litre waste bags to be filled to the brim. The system is completed by the storage lid, which offers additional storage space for cleaning utensils and co.