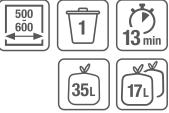

## Waste system for hinged doors

This waste system for hinged doors was developed for kitchen cabinets from 500 mm wide and is also suitable for lower kitchen base units thanks to the reduced height. Despite the reduced height, the large main bin allows 35 litre waste bags to be filled to the brim. The system is completed by the storage lid, which offers additional storage space for cleaning utensils and co.