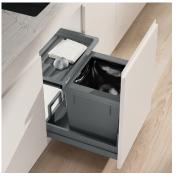

## Waste separation system with frame guide system

This complete set offers the perfect solution for low and narrow kitchen carcases. This model can be used from a cabinet width of 500 mm. The main container with a capacity of 35 litres is suitable for 35 or 17 litre Swiss bin liners. The sturdy Basic drawer creates additional storage space where space is limited. The bins are particularly easy to assemble thanks to the ingenious X-LINE ratchet system. Even in small spaces, this model offers practical waste disposal with state-of-the-art technology. The system is supplied with the robust pre-assembled drawer Pro.

- Low and narrow complete system for 500 mm cabinet width
- ▶ 35 litre main container for 35 or 17 litre Swiss charge sacks
- Easier bag clamping with four movable bag clamps
- ▶ Basic drawer as additional storage space
- Robust pre-assembled drawer Pro with 70 kg load capacity
- ► Guaranteed durability despite daily use, moisture and dirt