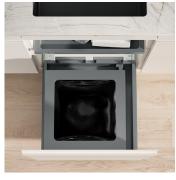

## Waste separation system with frame guide system

This complete set offers the perfect solution for low and narrow kitchen carcases. This model can be used from a cabinet width of 500 mm. The main container with a capacity of 35 litres is suitable for 35 or 17 litre Swiss bin liners. The sturdy Basic drawer creates additional storage space where space is limited. The bins are particularly easy to assemble thanks to the ingenious X-LINE ratchet system. Even in small spaces, this model offers practical waste disposal with state-of-the-art technology. The system is supplied with the robust pre-assembled drawer Pro.

- Low and narrow complete system for 500 mm cabinet width
- ▶ 35 litre main container for 35 or 17 litre Swiss charge sacks
- Easier bag clamping with four movable bag clamps
- ▶ Basic drawer as additional storage space
- Robust pre-assembled drawer Pro with 70 kg load capacity
- ► Guaranteed durability despite daily use, moisture and dirt