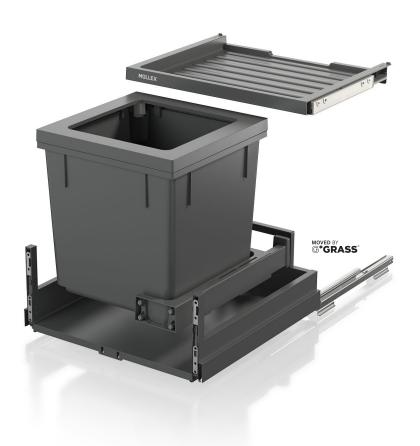

## X50 M35 Basic Pro

Art. No. 80,60,203

## Waste separation system with frame guide system

This complete set offers the perfect solution for low and narrow kitchen carcases. This model can be used from a cabinet width of 500 mm. The main container with a capacity of 35 litres is suitable for 35 or 17 litre Swiss bin liners. The sturdy Basic drawer creates additional storage space where space is limited. The bins are particularly easy to assemble thanks to the ingenious X-LINE ratchet system. Even in small spaces, this model offers practical waste disposal with state-of-the-art technology. The system is supplied with the robust pre-assembled drawer Pro.

- Low and narrow complete system for 500 mm cabinet width
- ▶ 35 litre main container for 35 or 17 litre Swiss charge sacks
- Easier bag clamping with four movable bag clamps
- ▶ Basic drawer as additional storage space
- Robust pre-assembled drawer Pro with 70 kg load capacity
- ► Guaranteed durability despite daily use, moisture and dirt