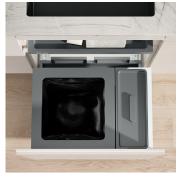

## Waste separation system with frame guide system

This complete set for the 550 mm cabinet width offers a large additional bin that provides even more space for recycling and storage. Equipped with a 40 litre main container and a 12.5 litre additional container, the waste system offers sufficient space for mixed household waste and recyclables. The Basic drawer provides additional storage space for washing-up sponges and other items. The system is supplied with the robust pre-assembled drawer Pro.

- ▶ Complete system for 550 mm body width
- ▶ 40 litre main container for 35 or 17 litre Swiss charge sacks.
- Easier bag clamping with four movable bag clamps
- ► Large 12.5 litre additional container for more space for recycling and storage
- ▶ Basic drawer as additional storage space
- ▶ Robust pre-assembled drawer Pro with 70 kg load capacity
- ► Guaranteed durability despite daily use, moisture and dirt