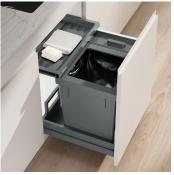

## Waste separation system with frame guide system

This complete set for the 550 mm cabinet width offers a large additional bin that provides even more space for recycling and storage. Equipped with a 40 litre main container and a 12.5 litre additional container, the waste system offers sufficient space for mixed household waste and recyclables. The Basic drawer provides additional storage space for washing-up sponges and other items. The system is supplied with the robust pre-assembled drawer Pro.

- ▶ Complete system for 550 mm body width
- ▶ 40 litre main container for 35 or 17 litre Swiss charge sacks.
- Easier bag clamping with four movable bag clamps
- ► Large 12.5 litre additional container for more space for recycling and storage
- ▶ Basic drawer as additional storage space
- ▶ Robust pre-assembled drawer Pro with 70 kg load capacity
- ► Guaranteed durability despite daily use, moisture and dirt