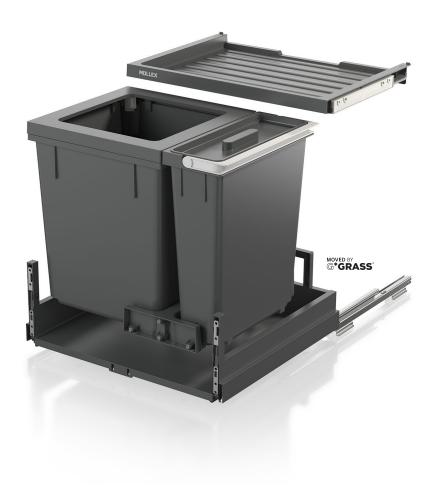

## Waste separation system with frame guide system

This complete set for the 550 mm cabinet width offers a large additional bin that provides even more space for recycling and storage. Equipped with a 40 litre main container and a 12.5 litre additional container, the waste system offers sufficient space for mixed household waste and recyclables. The Basic drawer provides additional storage space for washing-up sponges and other items. The system is supplied with the robust pre-assembled drawer Pro.

- ▶ Complete system for 550 mm body width
- ▶ 40 litre main container for 35 or 17 litre Swiss charge sacks.
- Easier bag clamping with four movable bag clamps
- ► Large 12.5 litre additional container for more space for recycling and storage
- ▶ Basic drawer as additional storage space
- ▶ Robust pre-assembled drawer Pro with 70 kg load capacity
- ► Guaranteed durability despite daily use, moisture and dirt