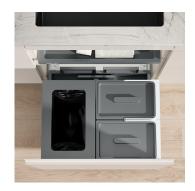

## Waste separation system with frame guide system

This low complete set for cabinet widths of 550 mm was designed for households that prefer waste collection with 17 litre waste bags and therefore require a smaller main bin. In addition to the 20 litre main bin, this waste system offers even more space for the collection of recyclables. Two 10 litre additional bins provide space for organic waste, coffee capsules and dishwasher tabs, as well as for cleaning utensils and other items. The Basic drawer provides additional storage space for dishwashing sponges and other items. The system is supplied with the robust pre-assembled drawer Pro.

- ▶ Low complete system for 550 mm cabinet width
- 20-litre main container for 17-litre Swiss charge sacks
- Easier bag clamping with four movable bag clamps
- Two additional bins with a volume of 10 litres each for extra storage space and various recycling materials
- Basic drawer as additional storage space
- Robust pre-assembled drawer Pro with 70 kg load capacity
- Guaranteed durability despite daily use, moisture and dirt