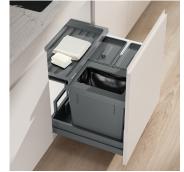

## Waste separation system with frame guide system

This low complete set for cabinet widths of 550 mm was designed for households that prefer waste collection with 17 litre waste bags and therefore require a smaller main bin. In addition to the 20 litre main bin, this waste system offers even more space for the collection of recyclables. Two 10 litre additional bins provide space for organic waste, coffee capsules and dishwasher tabs, as well as for cleaning utensils and other items. The Basic drawer provides additional storage space for dishwashing sponges and other items. The system is supplied with the robust pre-assembled drawer Pro.

- ▶ Low complete system for 550 mm cabinet width
- 20-litre main container for 17-litre Swiss charge sacks
- Easier bag clamping with four movable bag clamps
- Two additional bins with a volume of 10 litres each for extra storage space and various recycling materials
- Basic drawer as additional storage space
- Robust pre-assembled drawer Pro with 70 kg load capacity
- Guaranteed durability despite daily use, moisture and dirt