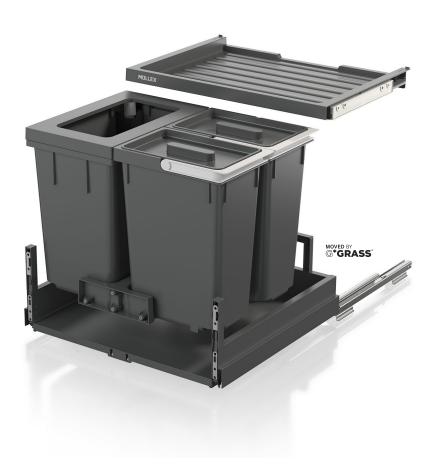

## X55 M17 Basic Pro

Art. No. 80.60.309

## Waste separation system with frame guide system

This low complete set for cabinet widths of 550 mm was designed for households that prefer waste collection with 17 litre waste bags and therefore require a smaller main bin. In addition to the 20 litre main bin, this waste system offers even more space for the collection of recyclables. Two 10 litre additional bins provide space for organic waste, coffee capsules and dishwasher tabs, as well as for cleaning utensils and other items. The Basic drawer provides additional storage space for dishwashing sponges and other items. The system is supplied with the robust pre-assembled drawer Pro.

- ▶ Low complete system for 550 mm cabinet width
- 20-litre main container for 17-litre Swiss charge sacks
- Easier bag clamping with four movable bag clamps
- Two additional bins with a volume of 10 litres each for extra storage space and various recycling materials
- Basic drawer as additional storage space
- Robust pre-assembled drawer Pro with 70 kg load capacity
- Guaranteed durability despite daily use, moisture and dirt