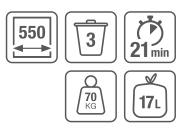

- ▶ Low complete system for 550 mm cabinet width
- 20-litre main container for 17-litre Swiss charge sacks
- Easier bag clamping with four movable bag clamps
- Two additional bins with a volume of 10 litres each for extra storage space and various recycling materials
- Basic drawer as additional storage space
- Robust pre-assembled drawer Pro with 70 kg load capacity
- Guaranteed durability despite daily use, moisture and dirt