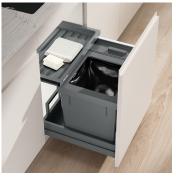

## Waste separation system with frame guide system

This low complete set for the 550 mm cabinet width includes a large additional bin for even more space for recycling and storage. Equipped with a 35 litre main container and an 11.5 litre additional container, the waste system offers sufficient space for mixed household waste and recyclables. The Basic drawer provides additional storage space for washing-up sponges and other items. The system is supplied with the robust pre-assembled drawer Pro.

- ▶ Complete system for 550 mm body width
- ▶ 35 litre main container for 35 or 17 litre Swiss charge sacks.
- ► Easier bag clamping with four movable bag clamps
- ► Large 11.5 litre additional container for more space for recycling and storage
- ▶ Basic drawer as additional storage space
- ▶ Robust pre-assembled drawer Pro with 70 kg load capacity
- ► Guaranteed durability despite daily use, moisture and dirt