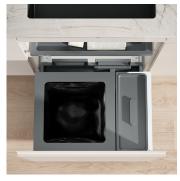

## Waste separation system with frame guide system

This low complete set for the 550 mm cabinet width includes a large additional bin for even more space for recycling and storage. Equipped with a 35 litre main container and an 11.5 litre additional container, the waste system offers sufficient space for mixed household waste and recyclables. The Basic drawer provides additional storage space for washing-up sponges and other items. The system is supplied with the robust pre-assembled drawer Pro.

- ▶ Complete system for 550 mm body width
- ▶ 35 litre main container for 35 or 17 litre Swiss charge sacks.
- ► Easier bag clamping with four movable bag clamps
- ► Large 11.5 litre additional container for more space for recycling and storage
- ▶ Basic drawer as additional storage space
- ▶ Robust pre-assembled drawer Pro with 70 kg load capacity
- ► Guaranteed durability despite daily use, moisture and dirt