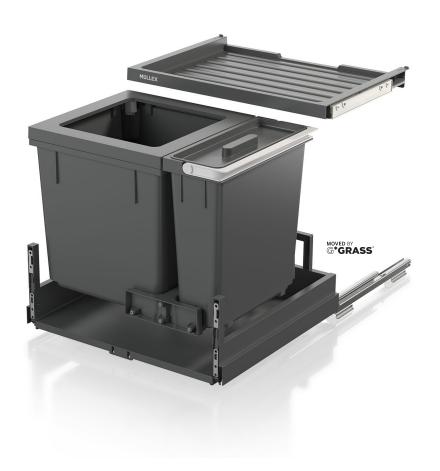

## Waste separation system with frame guide system

This low complete set for the 550 mm cabinet width includes a large additional bin for even more space for recycling and storage. Equipped with a 35 litre main container and an 11.5 litre additional container, the waste system offers sufficient space for mixed household waste and recyclables. The Basic drawer provides additional storage space for washing-up sponges and other items. The system is supplied with the robust pre-assembled drawer Pro.

- ▶ Complete system for 550 mm body width
- ▶ 35 litre main container for 35 or 17 litre Swiss charge sacks.
- ► Easier bag clamping with four movable bag clamps
- ► Large 11.5 litre additional container for more space for recycling and storage
- ▶ Basic drawer as additional storage space
- ▶ Robust pre-assembled drawer Pro with 70 kg load capacity
- ► Guaranteed durability despite daily use, moisture and dirt