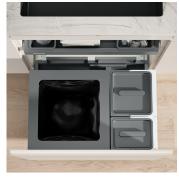

## Waste separation system with frame guide system

This premium complete set for the 600 mm cabinet width for low kitchen units has seven bins for almost unlimited separation and storage options. The additional storage compartments are particularly useful for collecting smaller recyclables such as coffee capsules, organic waste or batteries. The premium drawer with full-extension runner can be fully utilised as an upper storage surface. Thanks to the two integrated additional trays, cleaning utensils and kitchen gadgets can be neatly organised. The set also includes the 35 litre main container for the bin liner. The system is supplied with the robust preassembled drawer Pro.

- ▶ Low complete system for 550 mm cabinet width
- ▶ 35-litre main container for 35 or 17 litre Swiss charge sacks
- Simpler bag clamping with four movable bag clamps
- ▶ Base tray with 8-litre and 5-litre containers
- ▶ Up to seven recycling options
- ► More organisation and convenience. Two additional trays on the Premium ball-bearing mounted full-extension drawer
- ▶ Robust pre-assembled drawer Pro with 70 kg load capacity
- Guarantees durability despite daily use, moisture and dirt