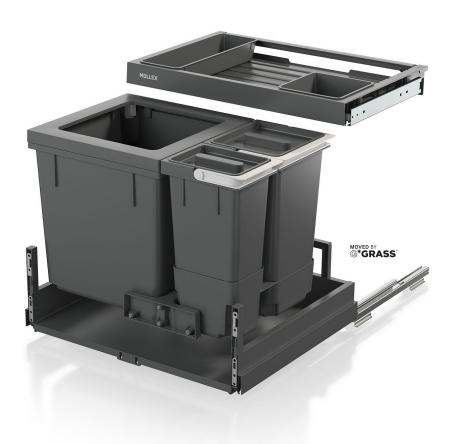

## Waste separation system with frame guide system

This premium complete set for the 600 mm cabinet width for low kitchen units has seven bins for almost unlimited separation and storage options. The additional storage compartments are particularly useful for collecting smaller recyclables such as coffee capsules, organic waste or batteries. The premium drawer with full-extension runner can be fully utilised as an upper storage surface. Thanks to the two integrated additional trays, cleaning utensils and kitchen gadgets can be neatly organised. The set also includes the 35 litre main container for the bin liner. The system is supplied with the robust preassembled drawer Pro.

- ▶ Low complete system for 550 mm cabinet width
- ▶ 35-litre main container for 35 or 17 litre Swiss charge sacks
- Simpler bag clamping with four movable bag clamps
- ▶ Base tray with 8-litre and 5-litre containers
- ▶ Up to seven recycling options
- ► More organisation and convenience. Two additional trays on the Premium ball-bearing mounted full-extension drawer
- ▶ Robust pre-assembled drawer Pro with 70 kg load capacity
- Guarantees durability despite daily use, moisture and dirt