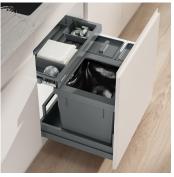

## Waste separation system with frame guide system

This premium complete set for the 600 mm cabinet width for low kitchen units has seven bins for almost unlimited separation and storage options. The additional storage compartments are particularly useful for collecting smaller recyclables such as coffee capsules, organic waste or batteries. The premium drawer with full-extension runner can be fully utilised as an upper storage surface. Thanks to the two integrated additional trays, cleaning utensils and kitchen gadgets can be neatly organised. The set also includes the 35 litre main container for the bin liner. The system is supplied with the robust preassembled drawer Pro.

- ▶ Low complete system for 550 mm cabinet width
- ▶ 35-litre main container for 35 or 17 litre Swiss charge sacks
- Simpler bag clamping with four movable bag clamps
- ▶ Base tray with 8-litre and 5-litre containers
- ▶ Up to seven recycling options
- ► More organisation and convenience. Two additional trays on the Premium ball-bearing mounted full-extension drawer
- ▶ Robust pre-assembled drawer Pro with 70 kg load capacity
- Guarantees durability despite daily use, moisture and dirt