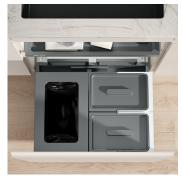

## Waste separation system with frame guide system

This low complete set for cabinet widths of 600 mm was designed for households that prefer waste collection with 17 litre waste bags and therefore require a smaller main bin. In addition to the 20 litre main bin, this waste system offers even more space for the collection of recyclables. Two 10 litre additional bins provide space for organic waste, coffee capsules and dishwasher tabs, as well as for cleaning utensils and other items. The Basic drawer provides additional storage space for dishwashing sponges and other items. The system is supplied with the robust preassembled drawer Pro.

- ▶ Low complete system for 600 mm cabinet width
- ▶ 20-litre main container for 17-litre Swiss charge sacks
- Easier bag clamping with four movable bag clamps
- ➤ Two additional bins with a volume of 10 litres each for extra storage space and various recycling materials
- ▶ Basic drawer as additional storage space
- Robust pre-assembled drawer Pro with 70 kg load capacity
- Guaranteed durability despite daily use, moisture and dirt