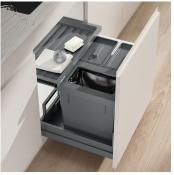

## Waste separation system with frame guide system

This low complete set for cabinet widths of 600 mm was designed for households that prefer waste collection with 17 litre waste bags and therefore require a smaller main bin. In addition to the 20 litre main bin, this waste system offers even more space for the collection of recyclables. Two 10 litre additional bins provide space for organic waste, coffee capsules and dishwasher tabs, as well as for cleaning utensils and other items. The Basic drawer provides additional storage space for dishwashing sponges and other items. The system is supplied with the robust preassembled drawer Pro.

- ▶ Low complete system for 600 mm cabinet width
- ▶ 20-litre main container for 17-litre Swiss charge sacks
- Easier bag clamping with four movable bag clamps
- ➤ Two additional bins with a volume of 10 litres each for extra storage space and various recycling materials
- ▶ Basic drawer as additional storage space
- Robust pre-assembled drawer Pro with 70 kg load capacity
- Guaranteed durability despite daily use, moisture and dirt