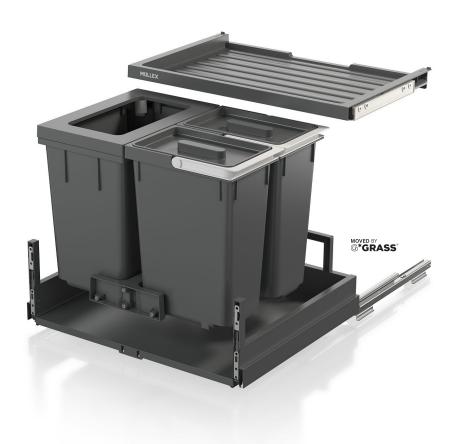

## X60 M17 Basic Pro

Art. No. 80.60.409

## Waste separation system with frame guide system

This low complete set for cabinet widths of 600 mm was designed for households that prefer waste collection with 17 litre waste bags and therefore require a smaller main bin. In addition to the 20 litre main bin, this waste system offers even more space for the collection of recyclables. Two 10 litre additional bins provide space for organic waste, coffee capsules and dishwasher tabs, as well as for cleaning utensils and other items. The Basic drawer provides additional storage space for dishwashing sponges and other items. The system is supplied with the robust preassembled drawer Pro.

- ▶ Low complete system for 600 mm cabinet width
- ▶ 20-litre main container for 17-litre Swiss charge sacks
- Easier bag clamping with four movable bag clamps
- ➤ Two additional bins with a volume of 10 litres each for extra storage space and various recycling materials
- ▶ Basic drawer as additional storage space
- Robust pre-assembled drawer Pro with 70 kg load capacity
- Guaranteed durability despite daily use, moisture and dirt