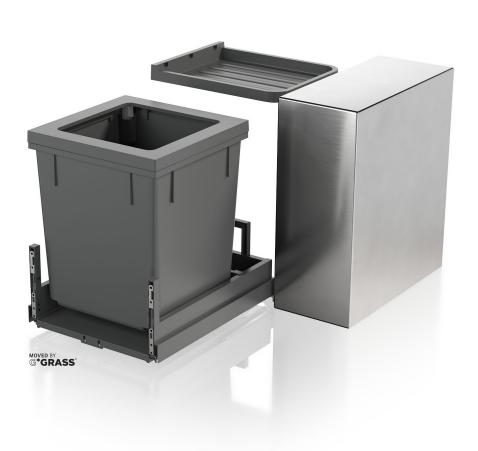

## X40 L35 Pro Water

Art. No. 80,60,002

## Waste separation system with frame guide system

This complete set is the tailor-made solution for kitchen base units with laterally positioned water treatment systems. The extra small system has been specially designed for kitchen base units with a width of 500/600 mm. The 40 liter main container is positioned to the side to provide more space for additional installations and is complemented by the lid, which also serves as a storage surface. The system is supplied with a robust pre-assembled drawer Pro.

- ► For kitchen base units with side-mounted water treatment systems
- Asymmetrical installation of the ready-to-use drawer for cabinet width 500/600 mm
- Narrow design offers more space for additional installations
- ▶ 40 litre main container
- Includes lid as storage surface and pre-assembled drawer Pro