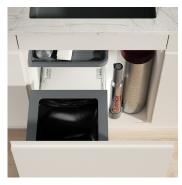

## Waste separation system with frame guide system

This complete set is the tailor-made solution for kitchen base units with laterally positioned water treatment systems. The extra small system has been specially designed for kitchen base units with a width of 500/600 mm. The 40 liter main container is positioned to the side to provide more space for additional installations and is complemented by the lid, which also serves as a storage surface. The system is supplied with a robust pre-assembled drawer Pro.

- ► For kitchen base units with side-mounted water treatment systems
- Asymmetrical installation of the ready-to-use drawer for cabinet width 500/600 mm
- Narrow design offers more space for additional installations
- ▶ 40 litre main container
- Includes lid as storage surface and pre-assembled drawer Pro