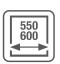

## Waste separation system with frame guide system

This complete set is the tailor-made solution for kitchen base units with laterally positioned water treatment systems. The extra small system has been specially designed for kitchen base units with a width of 500/600 mm. The 40 liter main container is positioned to the side to provide more space for additional installations and is complemented by the lid, which also serves as a storage surface. The system is supplied with a robust pre-assembled drawer Pro.

- ► For kitchen base units with side-mounted water treatment systems
- Asymmetrical installation of the ready-to-use drawer for cabinet width 500/600 mm
- Narrow design offers more space for additional installations
- ▶ 40 litre main container
- Includes lid as storage surface and pre-assembled drawer Pro