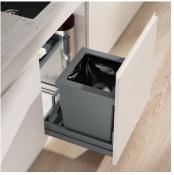

## Waste separation system with frame guide system

This complete set is the tailor-made solution for kitchen base units with laterally positioned water treatment systems. The extra small system has been specially designed for kitchen base units with a width of 500/600 mm. The 40 liter main container is positioned to the side to provide more space for additional installations and is complemented by the lid, which also serves as a storage surface. The system is supplied with a robust pre-assembled drawer Pro.

- ► For kitchen base units with side-mounted water treatment systems
- Asymmetrical installation of the ready-to-use drawer for cabinet width 500/600 mm
- Narrow design offers more space for additional installations
- ▶ 40 litre main container
- Includes lid as storage surface and pre-assembled drawer Pro