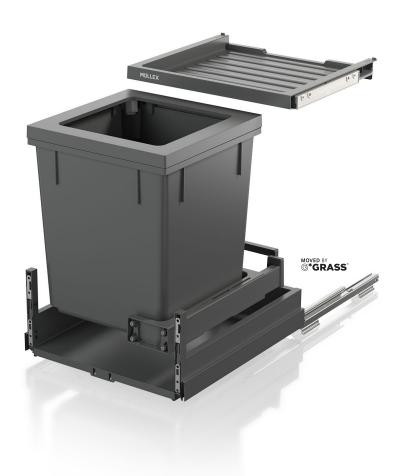

## Waste separation system with frame guide system

This complete set offers the perfect solution for narrow kitchen carcases. This model can be used from a cabinet width of 450 mm. The main bin with a capacity of 40 litres is suitable for 35 or 17 litre Swiss bin liners. The sturdy Basic drawer creates additional storage space where space is limited. The bins are particularly easy to assemble thanks to the ingenious X-LINE ratchet system. Even in small spaces, this model offers practical waste disposal with state-of-the-art technology. The system is supplied with the robust pre-assembled drawer Pro.

- ▶ Narrow complete system for 450 mm cabinet width
- ▶ 40 litre main container for 35 or 17 litre Swiss charge sacks.
- Easier bag clamping with four movable bag clamps
- ▶ Basic drawer as additional storage space
- Robust pre-assembled drawer Pro with 70 kg load capacity
- ► Guaranteed durability despite daily use, moisture and dirt