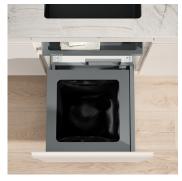

## Waste separation system with frame guide system

This complete set offers the perfect solution for narrow kitchen carcases. This model can be used from a cabinet width of 450 mm. The main bin with a capacity of 40 litres is suitable for 35 or 17 litre Swiss bin liners. The sturdy Basic drawer creates additional storage space where space is limited. The bins are particularly easy to assemble thanks to the ingenious X-LINE ratchet system. Even in small spaces, this model offers practical waste disposal with state-of-the-art technology. The system is supplied with the robust pre-assembled drawer Pro.

- ▶ Narrow complete system for 450 mm cabinet width
- ▶ 40 litre main container for 35 or 17 litre Swiss charge sacks.
- Easier bag clamping with four movable bag clamps
- ▶ Basic drawer as additional storage space
- Robust pre-assembled drawer Pro with 70 kg load capacity
- ► Guaranteed durability despite daily use, moisture and dirt