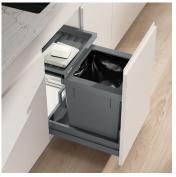

## Waste separation system with frame guide system

This complete set offers the perfect solution for narrow kitchen carcases. This model can be used from a cabinet width of 450 mm. The main bin with a capacity of 40 litres is suitable for 35 or 17 litre Swiss bin liners. The sturdy Basic drawer creates additional storage space where space is limited. The bins are particularly easy to assemble thanks to the ingenious X-LINE ratchet system. Even in small spaces, this model offers practical waste disposal with state-of-the-art technology. The system is supplied with the robust pre-assembled drawer Pro.

- ▶ Narrow complete system for 450 mm cabinet width
- ▶ 40 litre main container for 35 or 17 litre Swiss charge sacks.
- Easier bag clamping with four movable bag clamps
- ▶ Basic drawer as additional storage space
- Robust pre-assembled drawer Pro with 70 kg load capacity
- ► Guaranteed durability despite daily use, moisture and dirt