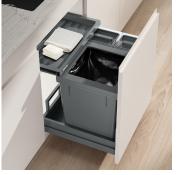

## Waste separation system with frame guide system

In this complete set for a cabinet width of 550 mm, the 40 litre main container is supplemented with four additional containers. Smaller recyclables such as coffee capsules can be collected in the containers, each with a volume of four litres. Alternatively, the additional storage space can also be used to store dishwasher tabs or batteries. The containers can be positioned either to the left or right of the main container. The set also includes the Basic drawer, which provides additional storage space. The system is supplied with the robust pre-assembled drawer Pro.

- ▶ Complete system for 550 mm cabinet width
- ▶ 40 litre main container for 35 or 17 litre Swiss charge sacks
- Simple bag clamping with four movable bag clamps
- ▶ Base tray and two 4-litre containers
- ▶ Basic drawer as additional storage area
- ► Robust pre-assembled drawer Pro with 70 kg load capacity
- Guaranteed durability despite daily use, moisture and dirt