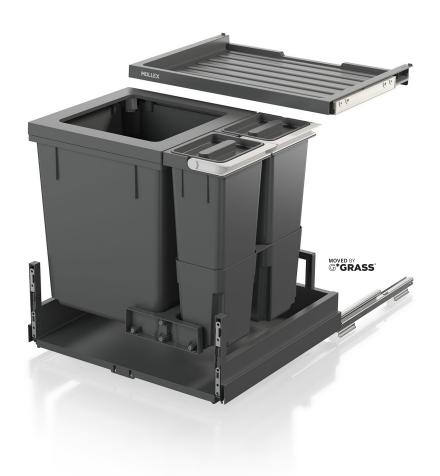

## **X55 L5 Basic Pro**

Art. No. 80.60.301

## Waste separation system with frame guide system

In this complete set for a cabinet width of 550 mm, the 40 litre main container is supplemented with four additional containers. Smaller recyclables such as coffee capsules can be collected in the containers, each with a volume of four litres. Alternatively, the additional storage space can also be used to store dishwasher tabs or batteries. The containers can be positioned either to the left or right of the main container. The set also includes the Basic drawer, which provides additional storage space. The system is supplied with the robust pre-assembled drawer Pro.

- ▶ Complete system for 550 mm cabinet width
- ▶ 40 litre main container for 35 or 17 litre Swiss charge sacks
- Simple bag clamping with four movable bag clamps
- ▶ Base tray and two 4-litre containers
- ▶ Basic drawer as additional storage area
- ► Robust pre-assembled drawer Pro with 70 kg load capacity
- Guaranteed durability despite daily use, moisture and dirt