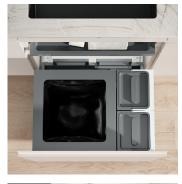

## Waste separation system with frame guide system

In this complete set for a cabinet width of 550 mm, the 40 litre main container is supplemented with four additional containers. Smaller recyclables such as coffee capsules can be collected in the containers, each with a volume of four litres. Alternatively, the additional storage space can also be used to store dishwasher tabs or batteries. The containers can be positioned either to the left or right of the main container. The set also includes the Basic drawer, which provides additional storage space. The system is supplied with the robust pre-assembled drawer Pro.

- ▶ Complete system for 550 mm cabinet width
- ▶ 40 litre main container for 35 or 17 litre Swiss charge sacks
- Simple bag clamping with four movable bag clamps
- ▶ Base tray and two 4-litre containers
- ▶ Basic drawer as additional storage area
- ► Robust pre-assembled drawer Pro with 70 kg load capacity
- Guaranteed durability despite daily use, moisture and dirt