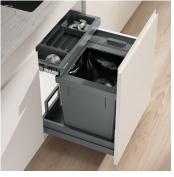

## Waste separation system with frame guide system

This complete set for cabinet widths of 550 mm comes with a 12.5 litre additional bin, a voluminous storage space for recycling materials or cleaning utensils. This large bin is ideal for larger quantities of organic waste or as additional storage space in the kitchen base unit. At the heart of the waste system is the 40 litre main container for the bin liner. The Premium fully extendable drawer integrated into the set can be used as storage surface for washing-up sponges or similar items. The system is supplied with the robust pre-assembled drawer Pro.

- ▶ Complete system for 550 mm body width
- ▶ 40 litre main container for 35 or 17 litre Swiss charge sacks.
- ► Easier bag clamping with four movable bag clamps
- ► Large 12.5 litre additional container for more space for recycling and storage
- Premium drawer with additional storage space supplemented by two trays.
- ▶ Robust pre-assembled drawer Pro with 70 kg load capacity
- Guaranteed durability despite daily use, moisture and dirt