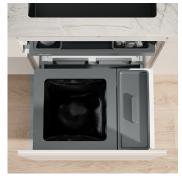

## Waste separation system with frame guide system

This complete set for cabinet widths of 550 mm comes with a 12.5 litre additional bin, a voluminous storage space for recycling materials or cleaning utensils. This large bin is ideal for larger quantities of organic waste or as additional storage space in the kitchen base unit. At the heart of the waste system is the 40 litre main container for the bin liner. The Premium fully extendable drawer integrated into the set can be used as storage surface for washing-up sponges or similar items. The system is supplied with the robust pre-assembled drawer Pro.

- ▶ Complete system for 550 mm body width
- ▶ 40 litre main container for 35 or 17 litre Swiss charge sacks.
- ► Easier bag clamping with four movable bag clamps
- ► Large 12.5 litre additional container for more space for recycling and storage
- Premium drawer with additional storage space supplemented by two trays.
- ▶ Robust pre-assembled drawer Pro with 70 kg load capacity
- Guaranteed durability despite daily use, moisture and dirt