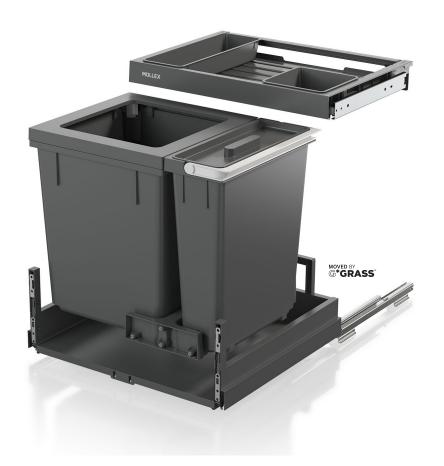

## **X55 L7 Premium Pro**

Art. No. 80.60.306

## Waste separation system with frame guide system

This complete set for cabinet widths of 550 mm comes with a 12.5 litre additional bin, a voluminous storage space for recycling materials or cleaning utensils. This large bin is ideal for larger quantities of organic waste or as additional storage space in the kitchen base unit. At the heart of the waste system is the 40 litre main container for the bin liner. The Premium fully extendable drawer integrated into the set can be used as storage surface for washing-up sponges or similar items. The system is supplied with the robust pre-assembled drawer Pro.

- ▶ Complete system for 550 mm body width
- ▶ 40 litre main container for 35 or 17 litre Swiss charge sacks.
- ► Easier bag clamping with four movable bag clamps
- ► Large 12.5 litre additional container for more space for recycling and storage
- Premium drawer with additional storage space supplemented by two trays.
- ▶ Robust pre-assembled drawer Pro with 70 kg load capacity
- Guaranteed durability despite daily use, moisture and dirt