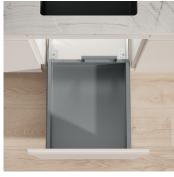

## Waste separation system with frame guide system

The prefabricated drawer is designed for a cabinet width of 450 mm and offers quiet and reliable extension and retraction of the waste system thanks to tried-and-tested Grass pull-out technology. It is versatile and can be used for both initial fitting and renovation projects. With a load capacity of up to 70 kg, the pre-assembled drawer can also handle heavier loads with ease. It also features a high load capacity and excellent resistance to moisture, dirt and daily wear and tear. The integrated 3D adjustment technology enables precise front alignment down to the millimetre.

- Suitable for a narrow cabinet width of 450 mm
- ▶ Pre-assembled drawer for both original equipment and for use in renovation projects
- Grass pull-out technology proven millions of times over for quiet and reliable operation
- High load capacity and excellent resistance to moisture, dirt and daily wear and tear
- Quick and easy assembly of the sophisticated design
- ▶ Load capacity of up to 70 kg
- Millimetre-precise front alignment thanks to the integrated 3D adjustment technology