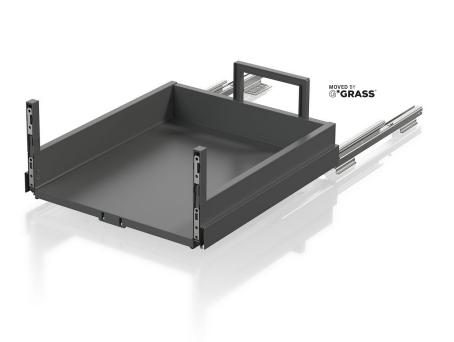

## Pre-assembled drawer 45 Pro

Art. No. 80.61.101

## Waste separation system with frame guide system

The prefabricated drawer is designed for a cabinet width of 450 mm and offers quiet and reliable extension and retraction of the waste system thanks to tried-and-tested Grass pull-out technology. It is versatile and can be used for both initial fitting and renovation projects. With a load capacity of up to 70 kg, the pre-assembled drawer can also handle heavier loads with ease. It also features a high load capacity and excellent resistance to moisture, dirt and daily wear and tear. The integrated 3D adjustment technology enables precise front alignment down to the millimetre.

- Suitable for a narrow cabinet width of 450 mm
- ▶ Pre-assembled drawer for both original equipment and for use in renovation projects
- Grass pull-out technology proven millions of times over for quiet and reliable operation
- High load capacity and excellent resistance to moisture, dirt and daily wear and tear
- Quick and easy assembly of the sophisticated design
- ▶ Load capacity of up to 70 kg
- Millimetre-precise front alignment thanks to the integrated 3D adjustment technology