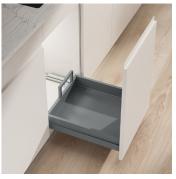

## Waste separation system with frame guide system

The prefabricated drawer is designed for a cabinet width of 450 mm and offers quiet and reliable extension and retraction of the waste system thanks to tried-and-tested Grass pull-out technology. It is versatile and can be used for both initial fitting and renovation projects. With a load capacity of up to 70 kg, the pre-assembled drawer can also handle heavier loads with ease. It also features a high load capacity and excellent resistance to moisture, dirt and daily wear and tear. The integrated 3D adjustment technology enables precise front alignment down to the millimetre.

- Suitable for a narrow cabinet width of 450 mm
- ▶ Pre-assembled drawer for both original equipment and for use in renovation projects
- Grass pull-out technology proven millions of times over for quiet and reliable operation
- High load capacity and excellent resistance to moisture, dirt and daily wear and tear
- Quick and easy assembly of the sophisticated design
- ▶ Load capacity of up to 70 kg
- Millimetre-precise front alignment thanks to the integrated 3D adjustment technology