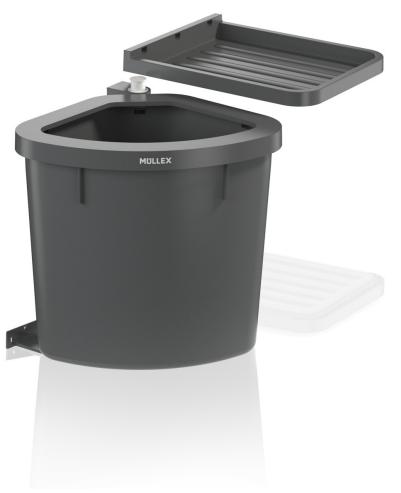

## **Waste system for hinged doors**

The waste system for hinged doors is particularly suitable for small kitchen cabinets and can be used from a width of 400 mm. The system's main bin is ideal for using 35 or two 17-litre waste sacks. The set also includes a practical storage lid that provides additional storage space for kitchen utensils.

- With practical storage lid for storing bag rolls, cleaning utensils and more
- Easy to remove thanks to the newly developed bolt for fixing the bin
- Compatible with the divider (accessory) for maximum flexibility and clamping of two waste bags in the main bin.