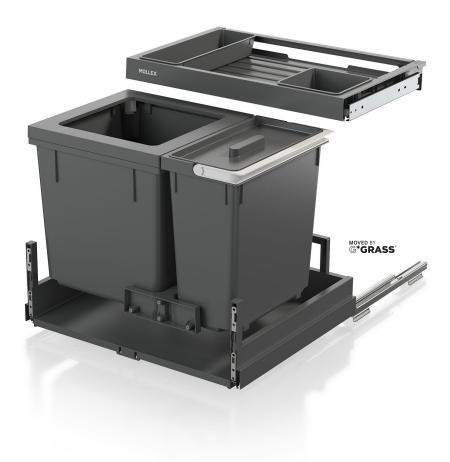

## Waste separation system with frame guide system

This complete set for cabinet widths of 600 mm comes with a 15 litre additional bin, a voluminous storage space for recycling materials or cleaning utensils. This large bin is ideal for bigger quantities of organic waste or as additional storage space in the kitchen base unit. At the heart of the waste system is the 35 litre main container for the bin liner. The Premium fully extendable drawer integrated into the set can be used as an upper storage surface for washing-up sponges or similar items. The system is supplied with the robust pre-assembled drawer Pro.

- ▶ Low complete system for 600 mm cabinet width
- 35 litre main container for 35 or 17 litre Swiss charge sacks
- Easier bag clamping with four movable bag clamps
- Large 15-litre additional container for more space for recycling and storage
- Premium drawer with additional storage space supplemented with two trays
- Robust pre-assembled drawer Pro with 70 kg load capacity
- Guaranteed durability despite daily use, moisture and dirt