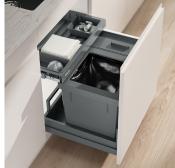

## Waste separation system with frame guide system

This complete set for cabinet widths of 600 mm comes with a 15 litre additional bin, a voluminous storage space for recycling materials or cleaning utensils. This large bin is ideal for bigger quantities of organic waste or as additional storage space in the kitchen base unit. At the heart of the waste system is the 35 litre main container for the bin liner. The Premium fully extendable drawer integrated into the set can be used as an upper storage surface for washing-up sponges or similar items. The system is supplied with the robust pre-assembled drawer Pro.

- ▶ Low complete system for 600 mm cabinet width
- 35 litre main container for 35 or 17 litre Swiss charge sacks
- Easier bag clamping with four movable bag clamps
- Large 15-litre additional container for more space for recycling and storage
- Premium drawer with additional storage space supplemented with two trays
- Robust pre-assembled drawer Pro with 70 kg load capacity
- Guaranteed durability despite daily use, moisture and dirt