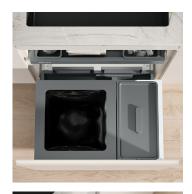

## Waste separation system with frame guide system

This complete set for cabinet widths of 600 mm comes with a 15 litre additional bin, a voluminous storage space for recycling materials or cleaning utensils. This large bin is ideal for bigger quantities of organic waste or as additional storage space in the kitchen base unit. At the heart of the waste system is the 35 litre main container for the bin liner. The Premium fully extendable drawer integrated into the set can be used as an upper storage surface for washing-up sponges or similar items. The system is supplied with the robust pre-assembled drawer Pro.

- ▶ Low complete system for 600 mm cabinet width
- 35 litre main container for 35 or 17 litre Swiss charge sacks
- Easier bag clamping with four movable bag clamps
- Large 15-litre additional container for more space for recycling and storage
- Premium drawer with additional storage space supplemented with two trays
- Robust pre-assembled drawer Pro with 70 kg load capacity
- Guaranteed durability despite daily use, moisture and dirt