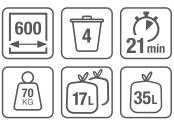

- ▶ Low complete system for 600 mm cabinet width
- 35 litre main container for 35 or 17 litre Swiss charge sacks
- Easier bag clamping with four movable bag clamps
- Large 15-litre additional container for more space for recycling and storage
- Premium drawer with additional storage space supplemented with two trays
- Robust pre-assembled drawer Pro with 70 kg load capacity
- Guaranteed durability despite daily use, moisture and dirt