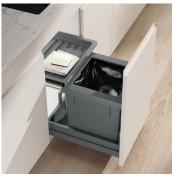

## Waste separation system with frame guide system

The complete set is the perfect solution for low and narrow kitchen carcases. This model can be used from a cabinet width of 450 mm. The main container with a capacity of 35 litres is suitable for 35 or 17 litre Swiss bin liners. The sturdy Basic drawer creates additional storage space where space is limited. The bins are particularly easy to assemble thanks to the ingenious X-LINE ratchet system. Even in small spaces, this model offers practical waste disposal with state-of-the-art technology. The system is supplied with the robust pre-assembled drawer Pro.

- Low and narrow complete system for 450 mm cabinet width
- ▶ 35 litre main container for 35 or 17 litre Swiss charge sacks
- Easier bag clamping with four movable bag clamps
- ▶ Basic drawer as additional storage space
- Robust pre-assembled drawer Pro with 70 kg load capacity
- ► Guaranteed durability despite daily use, moisture and dirt