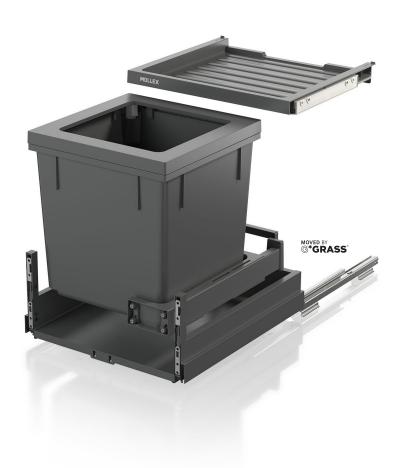

## X45 M35 Basic Pro

Art. No. 80.60.103

## Waste separation system with frame guide system

The complete set is the perfect solution for low and narrow kitchen carcases. This model can be used from a cabinet width of 450 mm. The main container with a capacity of 35 litres is suitable for 35 or 17 litre Swiss bin liners. The sturdy Basic drawer creates additional storage space where space is limited. The bins are particularly easy to assemble thanks to the ingenious X-LINE ratchet system. Even in small spaces, this model offers practical waste disposal with state-of-the-art technology. The system is supplied with the robust pre-assembled drawer Pro.

- Low and narrow complete system for 450 mm cabinet width
- ▶ 35 litre main container for 35 or 17 litre Swiss charge sacks
- Easier bag clamping with four movable bag clamps
- ▶ Basic drawer as additional storage space
- Robust pre-assembled drawer Pro with 70 kg load capacity
- ► Guaranteed durability despite daily use, moisture and dirt