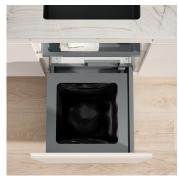

## Waste separation system with frame guide system

The complete set is the perfect solution for low and narrow kitchen carcases. This model can be used from a cabinet width of 450 mm. The main container with a capacity of 35 litres is suitable for 35 or 17 litre Swiss bin liners. The sturdy Basic drawer creates additional storage space where space is limited. The bins are particularly easy to assemble thanks to the ingenious X-LINE ratchet system. Even in small spaces, this model offers practical waste disposal with state-of-the-art technology. The system is supplied with the robust pre-assembled drawer Pro.

- Low and narrow complete system for 450 mm cabinet width
- ▶ 35 litre main container for 35 or 17 litre Swiss charge sacks
- Easier bag clamping with four movable bag clamps
- ▶ Basic drawer as additional storage space
- Robust pre-assembled drawer Pro with 70 kg load capacity
- ► Guaranteed durability despite daily use, moisture and dirt