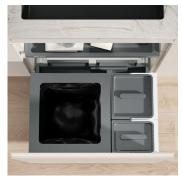

## Waste separation system with frame guide system

This complete set for a cabinet width of 600 mm was designed for households with lower kitchen cabinets. Nevertheless, there is no need to do without an integrated option for separating and storing goods. The 35 litre main container is ideal for the bin liner. The two additional containers with volumes of 8 and 5 litres offer space for collecting organic waste or storing dishwasher tabs, for example. The bins can be positioned either to the left or right of the main bin. The set also includes the Basic drawer, which provides additional storage space. The system is supplied with the robust pre-assembled drawer Pro.

- ▶ Low complete system for 600 mm cabinet width
- ▶ 35-litre main container for 35 or 17 litre Swiss charge sacks
- ► Simpler bag clamping with four movable bag clamps
- ▶ Basic tray with 8-litre and 5-litre containers
- ▶ Basic drawer as additional storage space
- ▶ Robust pre-assembled drawer Pro with 70 kg load capacity
- ► Guaranteed durability despite daily use, moisture and dirt