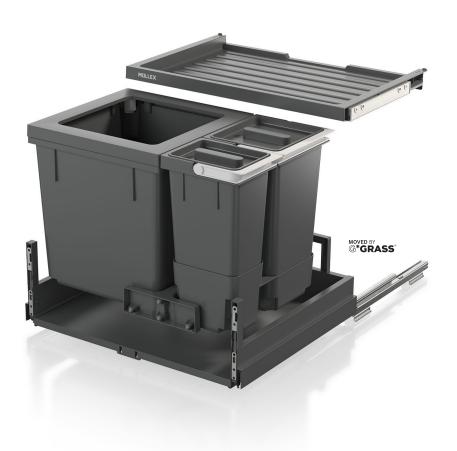

## Waste separation system with frame guide system

This complete set for a cabinet width of 600 mm was designed for households with lower kitchen cabinets. Nevertheless, there is no need to do without an integrated option for separating and storing goods. The 35 litre main container is ideal for the bin liner. The two additional containers with volumes of 8 and 5 litres offer space for collecting organic waste or storing dishwasher tabs, for example. The bins can be positioned either to the left or right of the main bin. The set also includes the Basic drawer, which provides additional storage space. The system is supplied with the robust pre-assembled drawer Pro.

- ▶ Low complete system for 600 mm cabinet width
- ▶ 35-litre main container for 35 or 17 litre Swiss charge sacks
- ► Simpler bag clamping with four movable bag clamps
- ▶ Basic tray with 8-litre and 5-litre containers
- ▶ Basic drawer as additional storage space
- ▶ Robust pre-assembled drawer Pro with 70 kg load capacity
- ► Guaranteed durability despite daily use, moisture and dirt