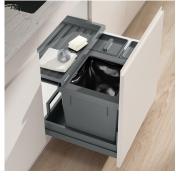

## Waste separation system with frame guide system

This complete set for a cabinet width of 600 mm was designed for households with lower kitchen cabinets. Nevertheless, there is no need to do without an integrated option for separating and storing goods. The 35 litre main container is ideal for the bin liner. The two additional containers with volumes of 8 and 5 litres offer space for collecting organic waste or storing dishwasher tabs, for example. The bins can be positioned either to the left or right of the main bin. The set also includes the Basic drawer, which provides additional storage space. The system is supplied with the robust pre-assembled drawer Pro.

- ▶ Low complete system for 600 mm cabinet width
- ▶ 35-litre main container for 35 or 17 litre Swiss charge sacks
- ► Simpler bag clamping with four movable bag clamps
- ▶ Basic tray with 8-litre and 5-litre containers
- ▶ Basic drawer as additional storage space
- ▶ Robust pre-assembled drawer Pro with 70 kg load capacity
- ► Guaranteed durability despite daily use, moisture and dirt