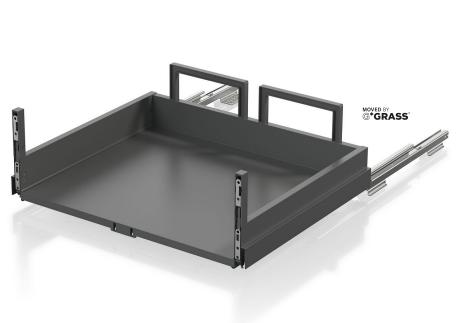

## Pre-assembled drawer 60 Pro

Art. No. 80.61.401

## Waste separation system with frame guide system

This pre-assembled drawer is designed for X-LINE systems with 600 mm wide kitchen base units. Grass pull-out technology, tried and tested a million times over, ensures quiet and reliable operation. It is ideal for first-time use or installation during renovation work, can withstand a load of up to 70 kg and, thanks to its high-quality finish, offers excellent resistance to moisture, dirt and everyday wear and tear. Its installation is well thought-out, simple and time-saving. In addition, the integrated 3D adjustment technology enables the drawer front to be precisely aligned down to the millimetre.

- Suitable for a narrow cabinet width of 600 mm
- ▶ Pre-assembled drawer for both original equipment and for use in renovation projects
- Grass pull-out technology proven millions of times over for quiet and reliable operation
- High load capacity and excellent resistance to moisture, dirt and daily wear and tear
- Quick and easy assembly of the sophisticated design
- ▶ Load capacity of up to 70 kg
- Millimetre-precise front alignment thanks to the integrated 3D adjustment technology