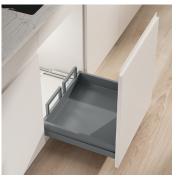

## Waste separation system with frame guide system

This pre-assembled drawer is designed for X-LINE systems with 600 mm wide kitchen base units. Grass pull-out technology, tried and tested a million times over, ensures quiet and reliable operation. It is ideal for first-time use or installation during renovation work, can withstand a load of up to 70 kg and, thanks to its high-quality finish, offers excellent resistance to moisture, dirt and everyday wear and tear. Its installation is well thought-out, simple and time-saving. In addition, the integrated 3D adjustment technology enables the drawer front to be precisely aligned down to the millimetre.

- Suitable for a narrow cabinet width of 600 mm
- ▶ Pre-assembled drawer for both original equipment and for use in renovation projects
- Grass pull-out technology proven millions of times over for quiet and reliable operation
- High load capacity and excellent resistance to moisture, dirt and daily wear and tear
- Quick and easy assembly of the sophisticated design
- ▶ Load capacity of up to 70 kg
- Millimetre-precise front alignment thanks to the integrated 3D adjustment technology