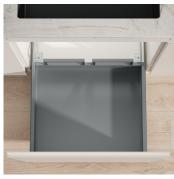

## Waste separation system with frame guide system

This pre-assembled drawer is designed for X-LINE systems with 600 mm wide kitchen base units. Grass pull-out technology, tried and tested a million times over, ensures quiet and reliable operation. It is ideal for first-time use or installation during renovation work, can withstand a load of up to 70 kg and, thanks to its high-quality finish, offers excellent resistance to moisture, dirt and everyday wear and tear. Its installation is well thought-out, simple and time-saving. In addition, the integrated 3D adjustment technology enables the drawer front to be precisely aligned down to the millimetre.

- Suitable for a narrow cabinet width of 600 mm
- ▶ Pre-assembled drawer for both original equipment and for use in renovation projects
- Grass pull-out technology proven millions of times over for quiet and reliable operation
- High load capacity and excellent resistance to moisture, dirt and daily wear and tear
- Quick and easy assembly of the sophisticated design
- ▶ Load capacity of up to 70 kg
- Millimetre-precise front alignment thanks to the integrated 3D adjustment technology