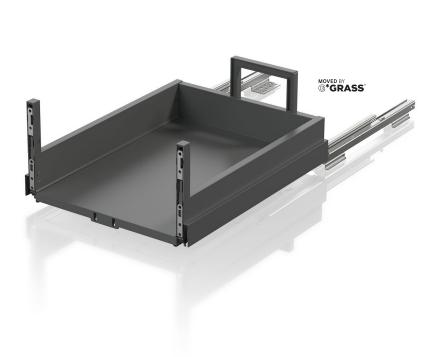

## Pre-assembled drawer 40 Pro

Art. No. 80.61.001

## Waste separation system with frame guide system

This pre-assembled drawer is designed for a cabinet width of 400 mm and therefore for the narrowest X-LINE systems. Thanks to the tried-and-tested Grass pull-out technology, our pre-assembled drawer is particularly quiet and reliable. It has a high load capacity and excellent resistance to moisture, dirt and daily wear and tear. With a load capacity of up to 70 kg, the pre-assembled drawer can easily accommodate even heavy loads. Millimetre-precise alignment is made possible by the integrated 3D adjustment technology.

- ▶ Suitable for a narrow cabinet width of 400 mm
- ▶ Ready to use drawer for both original equipment and for use in renovation projects
- Grass pull out technology proven millions of times over for quiet and reliable operation
- ► High load capacity and excellent resistance to moisture, dirt and daily wear and tear
- Quick and easy assembly of the sophisticated design
- ▶ Load capacity of up to 70 kg
- ► Millimetre precise front alignment thanks to the integrated 3D adjustment technology