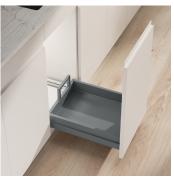

## Waste separation system with frame guide system

This pre-assembled drawer is designed for a cabinet width of 400 mm and therefore for the narrowest X-LINE systems. Thanks to the tried-and-tested Grass pull-out technology, our pre-assembled drawer is particularly quiet and reliable. It has a high load capacity and excellent resistance to moisture, dirt and daily wear and tear. With a load capacity of up to 70 kg, the pre-assembled drawer can easily accommodate even heavy loads. Millimetre-precise alignment is made possible by the integrated 3D adjustment technology.

- ▶ Suitable for a narrow cabinet width of 400 mm
- ▶ Ready to use drawer for both original equipment and for use in renovation projects
- Grass pull out technology proven millions of times over for quiet and reliable operation
- ► High load capacity and excellent resistance to moisture, dirt and daily wear and tear
- Quick and easy assembly of the sophisticated design
- ▶ Load capacity of up to 70 kg
- ► Millimetre precise front alignment thanks to the integrated 3D adjustment technology