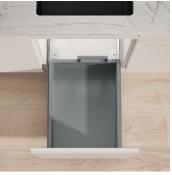

## Waste separation system with frame guide system

This pre-assembled drawer is designed for a cabinet width of 400 mm and therefore for the narrowest X-LINE systems. Thanks to the tried-and-tested Grass pull-out technology, our pre-assembled drawer is particularly quiet and reliable. It has a high load capacity and excellent resistance to moisture, dirt and daily wear and tear. With a load capacity of up to 70 kg, the pre-assembled drawer can easily accommodate even heavy loads. Millimetre-precise alignment is made possible by the integrated 3D adjustment technology.

- ▶ Suitable for a narrow cabinet width of 400 mm
- ▶ Ready to use drawer for both original equipment and for use in renovation projects
- Grass pull out technology proven millions of times over for quiet and reliable operation
- ► High load capacity and excellent resistance to moisture, dirt and daily wear and tear
- Quick and easy assembly of the sophisticated design
- ▶ Load capacity of up to 70 kg
- ► Millimetre precise front alignment thanks to the integrated 3D adjustment technology