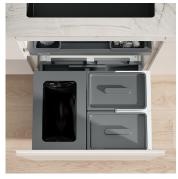

## Waste separation system with frame guide system

This low complete set for cabinet widths of 550 mm was designed for households that prefer waste collection with 17 litre waste bags and therefore require a smaller main bin. In addition to the 20 litre main bin, this waste system offers even more space for the collection of recyclables. Two 10 litre additional bins provide space for organic waste, coffee capsules and dishwasher tabs, as well as for cleaning utensils etc. The Premium drawer integrated in the set with full extension can be used as an upper shelf for dishwashing sponges or similar items. The system is supplied with the robust pre-assembled drawer Pro.

- ▶ Low complete system for 550 mm cabinet width
- ▶ 20-litre main container for 17-litre Swiss charge sacks
- ► Easier bag clamping with four movable bag clamps
- ► Two additional containers with a volume of 10 litres each for extra storage space and various recycling materials
- Premium drawer with additional storage space supplemented by two trays
- ► Robust pre-assembled drawer Pro with 70 kg load capacity
- ► Guaranteed durability despite daily use, moisture and dirt