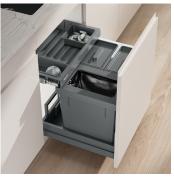

## Waste separation system with frame guide system

This low complete set for cabinet widths of 550 mm was designed for households that prefer waste collection with 17 litre waste bags and therefore require a smaller main bin. In addition to the 20 litre main bin, this waste system offers even more space for the collection of recyclables. Two 10 litre additional bins provide space for organic waste, coffee capsules and dishwasher tabs, as well as for cleaning utensils etc. The Premium drawer integrated in the set with full extension can be used as an upper shelf for dishwashing sponges or similar items. The system is supplied with the robust pre-assembled drawer Pro.

- ▶ Low complete system for 550 mm cabinet width
- ▶ 20-litre main container for 17-litre Swiss charge sacks
- ► Easier bag clamping with four movable bag clamps
- ► Two additional containers with a volume of 10 litres each for extra storage space and various recycling materials
- Premium drawer with additional storage space supplemented by two trays
- ► Robust pre-assembled drawer Pro with 70 kg load capacity
- ► Guaranteed durability despite daily use, moisture and dirt