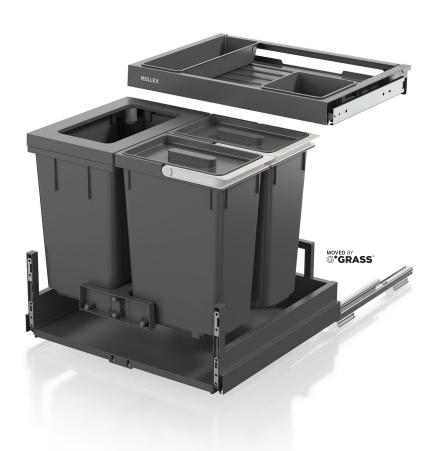

## Waste separation system with frame guide system

This low complete set for cabinet widths of 550 mm was designed for households that prefer waste collection with 17 litre waste bags and therefore require a smaller main bin. In addition to the 20 litre main bin, this waste system offers even more space for the collection of recyclables. Two 10 litre additional bins provide space for organic waste, coffee capsules and dishwasher tabs, as well as for cleaning utensils etc. The Premium drawer integrated in the set with full extension can be used as an upper shelf for dishwashing sponges or similar items. The system is supplied with the robust pre-assembled drawer Pro.

- ▶ Low complete system for 550 mm cabinet width
- ▶ 20-litre main container for 17-litre Swiss charge sacks
- ► Easier bag clamping with four movable bag clamps
- ► Two additional containers with a volume of 10 litres each for extra storage space and various recycling materials
- Premium drawer with additional storage space supplemented by two trays
- ► Robust pre-assembled drawer Pro with 70 kg load capacity
- ► Guaranteed durability despite daily use, moisture and dirt