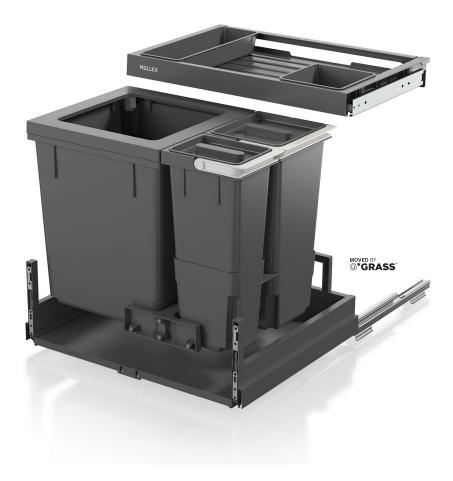

## Waste separation system with frame guide system

With seven bins, this premium complete set for the 550 mm cabinet width offers almost unlimited options for separating and storing goods. The additional storage spaces are particularly useful for collecting smaller recycling materials such as coffee capsules, organic waste or batteries. The Premium drawer unit with full extension can be fully utilised as storage surface. Thanks to the two integrated additional trays, cleaning utensils and kitchen gadgets can be neatly organised. The set also includes the 40 litre main container for the bin liner. The system is supplied with the robust pre-assembled drawer Pro.

- Complete system for 600 mm cabinet width
- ▶ 40-litre main container for 35 or 17 litre Swiss charge sacks
- Simpler bag clamping with four movable bag clamps
- ▶ Base tray with 8-litre and 5-litre containers
- Up to seven recycling options and 31 % more storage space than comparable systems
- More organisation and convenience. Two additional trays on the Premium ball-bearing mounted full-extension drawer
- Robust pre-assembled drawer Pro with 70 kg load capacity
- Guaranteed durability despite daily use, moisture and dirt