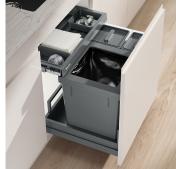

## Waste separation system with frame guide system

With seven bins, this premium complete set for the 550 mm cabinet width offers almost unlimited options for separating and storing goods. The additional storage spaces are particularly useful for collecting smaller recycling materials such as coffee capsules, organic waste or batteries. The Premium drawer unit with full extension can be fully utilised as storage surface. Thanks to the two integrated additional trays, cleaning utensils and kitchen gadgets can be neatly organised. The set also includes the 40 litre main container for the bin liner. The system is supplied with the robust pre-assembled drawer Pro.

- Complete system for 600 mm cabinet width
- ▶ 40-litre main container for 35 or 17 litre Swiss charge sacks
- Simpler bag clamping with four movable bag clamps
- ▶ Base tray with 8-litre and 5-litre containers
- Up to seven recycling options and 31 % more storage space than comparable systems
- More organisation and convenience. Two additional trays on the Premium ball-bearing mounted full-extension drawer
- Robust pre-assembled drawer Pro with 70 kg load capacity
- Guaranteed durability despite daily use, moisture and dirt