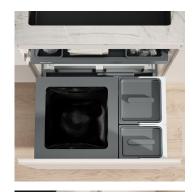

## Waste separation system with frame guide system

With seven bins, this premium complete set for the 550 mm cabinet width offers almost unlimited options for separating and storing goods. The additional storage spaces are particularly useful for collecting smaller recycling materials such as coffee capsules, organic waste or batteries. The Premium drawer unit with full extension can be fully utilised as storage surface. Thanks to the two integrated additional trays, cleaning utensils and kitchen gadgets can be neatly organised. The set also includes the 40 litre main container for the bin liner. The system is supplied with the robust pre-assembled drawer Pro.

- Complete system for 600 mm cabinet width
- ▶ 40-litre main container for 35 or 17 litre Swiss charge sacks
- Simpler bag clamping with four movable bag clamps
- ▶ Base tray with 8-litre and 5-litre containers
- Up to seven recycling options and 31 % more storage space than comparable systems
- More organisation and convenience. Two additional trays on the Premium ball-bearing mounted full-extension drawer
- Robust pre-assembled drawer Pro with 70 kg load capacity
- Guaranteed durability despite daily use, moisture and dirt