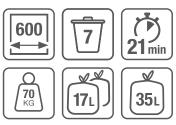

- Complete system for 600 mm cabinet width
- ▶ 40-litre main container for 35 or 17 litre Swiss charge sacks
- Simpler bag clamping with four movable bag clamps
- ▶ Base tray with 8-litre and 5-litre containers
- Up to seven recycling options and 31 % more storage space than comparable systems
- More organisation and convenience. Two additional trays on the Premium ball-bearing mounted full-extension drawer
- Robust pre-assembled drawer Pro with 70 kg load capacity
- Guaranteed durability despite daily use, moisture and dirt