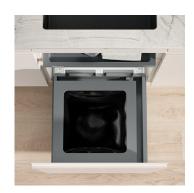

## Waste separation system with frame guide system

The complete set offers the perfect solution for narrow kitchen cabinets. This model can be used from a cabinet width of 500 mm. The main bin with a capacity of 40 litres is suitable for 35 or 17 litre Swiss bin liners. The sturdy Basic drawer creates additional storage space where space is limited. The bins are particularly easy to assemble thanks to the ingenious X-LINE ratchet system. Even in small spaces, this model offers practical waste disposal with state-ofthe-art technology. The system is supplied with the robust pre-assembled drawer Pro.

- Narrow complete system for 500 mm cabinet width
- ▶ 40 litre main container for 35 or 17 litre Swiss charge sacks
- Easier bag clamping with four movable bag clamps
- Basic drawer as additional storage space
- Robust pre-assembled drawer Pro with 70 kg load capacity
- Guaranteed durability despite daily use, moisture and dirt