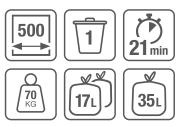

## Waste separation system with frame guide system

The complete set offers the perfect solution for narrow kitchen cabinets. This model can be used from a cabinet width of 500 mm. The main bin with a capacity of 40 litres is suitable for 35 or 17 litre Swiss bin liners. The sturdy Basic drawer creates additional storage space where space is limited. The bins are particularly easy to assemble thanks to the ingenious X-LINE ratchet system. Even in small spaces, this model offers practical waste disposal with state-ofthe-art technology. The system is supplied with the robust pre-assembled drawer Pro.

- Narrow complete system for 500 mm cabinet width
- ▶ 40 litre main container for 35 or 17 litre Swiss charge sacks
- Easier bag clamping with four movable bag clamps
- Basic drawer as additional storage space
- Robust pre-assembled drawer Pro with 70 kg load capacity
- Guaranteed durability despite daily use, moisture and dirt