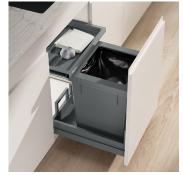

## Waste separation system with frame guide system

The complete set offers the perfect solution for narrow kitchen cabinets. This model can be used from a cabinet width of 500 mm. The main bin with a capacity of 40 litres is suitable for 35 or 17 litre Swiss bin liners. The sturdy Basic drawer creates additional storage space where space is limited. The bins are particularly easy to assemble thanks to the ingenious X-LINE ratchet system. Even in small spaces, this model offers practical waste disposal with state-ofthe-art technology. The system is supplied with the robust pre-assembled drawer Pro.

- Narrow complete system for 500 mm cabinet width
- ▶ 40 litre main container for 35 or 17 litre Swiss charge sacks
- Easier bag clamping with four movable bag clamps
- Basic drawer as additional storage space
- Robust pre-assembled drawer Pro with 70 kg load capacity
- Guaranteed durability despite daily use, moisture and dirt