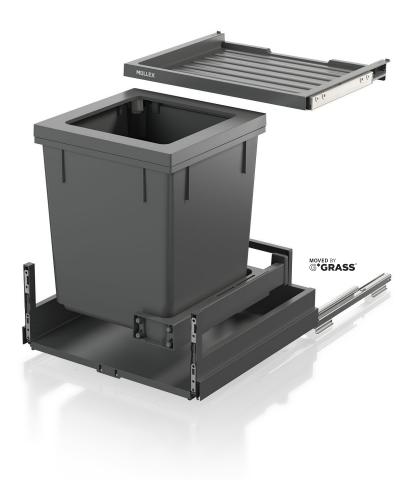

## Waste separation system with frame guide system

The complete set offers the perfect solution for narrow kitchen cabinets. This model can be used from a cabinet width of 500 mm. The main bin with a capacity of 40 litres is suitable for 35 or 17 litre Swiss bin liners. The sturdy Basic drawer creates additional storage space where space is limited. The bins are particularly easy to assemble thanks to the ingenious X-LINE ratchet system. Even in small spaces, this model offers practical waste disposal with state-ofthe-art technology. The system is supplied with the robust pre-assembled drawer Pro.

- Narrow complete system for 500 mm cabinet width
- ▶ 40 litre main container for 35 or 17 litre Swiss charge sacks
- Easier bag clamping with four movable bag clamps
- Basic drawer as additional storage space
- Robust pre-assembled drawer Pro with 70 kg load capacity
- Guaranteed durability despite daily use, moisture and dirt