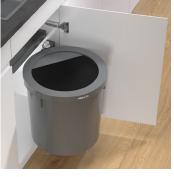

## **Waste system for hinged doors**

The system is designed for kitchen cabinets from 500 mm width. In addition to the voluminous main container for bulging 35 litre waste sacks, the system includes a practical storage lid for cleaning utensils, sack rolls and more. Thanks to the innovative bolt and easy cleaning of the cabinet, this system combines foolproof handling and maximum storage space.

- ▶ Bouncy waste bags thanks to large main bin
- ► Compatible with the divider (accessory) for the clean use of two waste bags
- ► Easy to remove thanks to the newly developed bolt for fixing the bin
- More storage space thanks to the storage lid for bag rolls, cleaning utensils and more