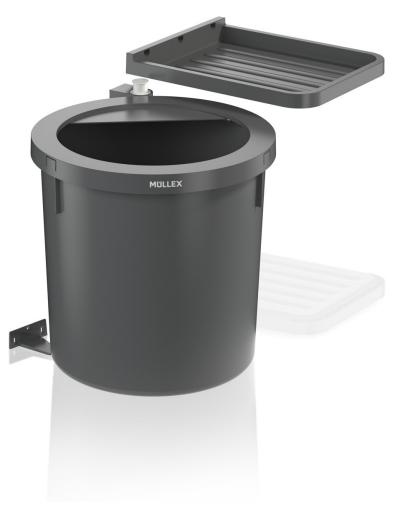

## **Waste system for hinged doors**

The system is designed for kitchen cabinets from 500 mm width. In addition to the voluminous main container for bulging 35 litre waste sacks, the system includes a practical storage lid for cleaning utensils, sack rolls and more. Thanks to the innovative bolt and easy cleaning of the cabinet, this system combines foolproof handling and maximum storage space.

- ▶ Bouncy waste bags thanks to large main bin
- ► Compatible with the divider (accessory) for the clean use of two waste bags
- ► Easy to remove thanks to the newly developed bolt for fixing the bin
- More storage space thanks to the storage lid for bag rolls, cleaning utensils and more