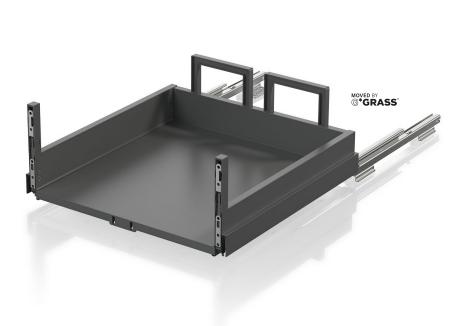

## Pre-assembled drawer 50 Pro

Art. No. 80.61.201

## Waste separation system with frame guide system

Thanks to its robust design, this ready-made drawer for X-LINE systems with a cabinet width of 500 mm can withstand heavy loads, moisture, dirt and water. Designed for long-term use, it is ideal for both initial fitting and renovation work. The Grass pull-out technology, which has been tried and tested a million times over, promises quiet and reliable operation. In addition, the drawer guarantees a high load capacity and excellent durability even in the event of heavy moisture, dirt and daily use. With a load capacity of up to 70 kg, it is equipped for a wide range of requirements. The integrated 3D adjustment technology enables millimetre-precise alignment

- ▶ Suitable for a narrow cabinet width of 500 mm
- ▶ Pre-assembled drawer for both original equipment and for use in renovation projects
- Grass pull-out technology proven millions of times over for quiet and reliable operation
- High load capacity and excellent resistance to moisture, dirt and daily wear and tear
- Quick and easy assembly of the sophisticated design
- ▶ Load capacity of up to 70 kg
- Millimetre-precise front alignment thanks to the integrated 3D adjustment technology