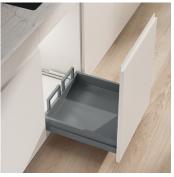

## Waste separation system with frame guide system

Thanks to its robust design, this ready-made drawer for X-LINE systems with a cabinet width of 500 mm can withstand heavy loads, moisture, dirt and water. Designed for long-term use, it is ideal for both initial fitting and renovation work. The Grass pull-out technology, which has been tried and tested a million times over, promises quiet and reliable operation. In addition, the drawer guarantees a high load capacity and excellent durability even in the event of heavy moisture, dirt and daily use. With a load capacity of up to 70 kg, it is equipped for a wide range of requirements. The integrated 3D adjustment technology enables millimetre-precise alignment

- ▶ Suitable for a narrow cabinet width of 500 mm
- ▶ Pre-assembled drawer for both original equipment and for use in renovation projects
- Grass pull-out technology proven millions of times over for quiet and reliable operation
- High load capacity and excellent resistance to moisture, dirt and daily wear and tear
- Quick and easy assembly of the sophisticated design
- ▶ Load capacity of up to 70 kg
- Millimetre-precise front alignment thanks to the integrated 3D adjustment technology