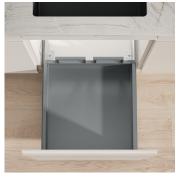

## Waste separation system with frame guide system

Thanks to its robust design, this ready-made drawer for X-LINE systems with a cabinet width of 500 mm can withstand heavy loads, moisture, dirt and water. Designed for long-term use, it is ideal for both initial fitting and renovation work. The Grass pull-out technology, which has been tried and tested a million times over, promises quiet and reliable operation. In addition, the drawer guarantees a high load capacity and excellent durability even in the event of heavy moisture, dirt and daily use. With a load capacity of up to 70 kg, it is equipped for a wide range of requirements. The integrated 3D adjustment technology enables millimetre-precise alignment

- ▶ Suitable for a narrow cabinet width of 500 mm
- ▶ Pre-assembled drawer for both original equipment and for use in renovation projects
- Grass pull-out technology proven millions of times over for quiet and reliable operation
- High load capacity and excellent resistance to moisture, dirt and daily wear and tear
- Quick and easy assembly of the sophisticated design
- ▶ Load capacity of up to 70 kg
- Millimetre-precise front alignment thanks to the integrated 3D adjustment technology