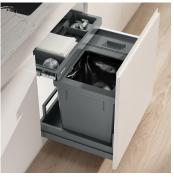

## Waste separation system with frame guide system

This complete set for cabinet widths of 600 mm comes with an 18 litre additional bin, a voluminous storage space for recycling materials or cleaning utensils. This large bin is ideal for bigger quantities of organic waste or as additional storage space in the kitchen base unit. At the heart of the waste system is the 40 litre main container for the bin liner. The Premium fully extendable drawer integrated into the set can be used as an upper storage surface for washing-up sponges or similar items. The system is supplied with the robust pre-assembled drawer Pro.

- ► Complete system for 600 mm cabinet width
- ▶ 40-litre main container for 35 or 17 litre Swiss charge sacks
- Easier bag clamping with four movable bag clamps
- ► Large 18-litre additional container for more space for recycling and storage
- Premium drawer with additional storage space supplemented with two trays
- ▶ Robust pre-assembled drawer Pro with 70 kg load capacity
- Guaranteed durability despite daily use, moisture and dirt