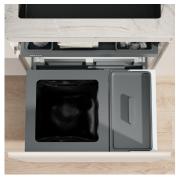

## Waste separation system with frame guide system

This complete set for cabinet widths of 600 mm comes with an 18 litre additional bin, a voluminous storage space for recycling materials or cleaning utensils. This large bin is ideal for bigger quantities of organic waste or as additional storage space in the kitchen base unit. At the heart of the waste system is the 40 litre main container for the bin liner. The Premium fully extendable drawer integrated into the set can be used as an upper storage surface for washing-up sponges or similar items. The system is supplied with the robust pre-assembled drawer Pro.

- ► Complete system for 600 mm cabinet width
- ▶ 40-litre main container for 35 or 17 litre Swiss charge sacks
- Easier bag clamping with four movable bag clamps
- ► Large 18-litre additional container for more space for recycling and storage
- Premium drawer with additional storage space supplemented with two trays
- ▶ Robust pre-assembled drawer Pro with 70 kg load capacity
- Guaranteed durability despite daily use, moisture and dirt