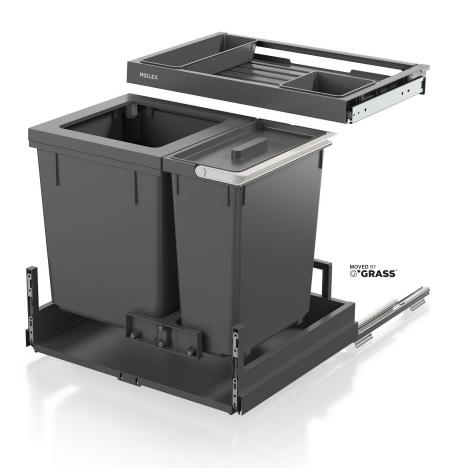

## **X60 L7 Premium Pro**

Art. No. 80,60,406

## Waste separation system with frame guide system

This complete set for cabinet widths of 600 mm comes with an 18 litre additional bin, a voluminous storage space for recycling materials or cleaning utensils. This large bin is ideal for bigger quantities of organic waste or as additional storage space in the kitchen base unit. At the heart of the waste system is the 40 litre main container for the bin liner. The Premium fully extendable drawer integrated into the set can be used as an upper storage surface for washing-up sponges or similar items. The system is supplied with the robust pre-assembled drawer Pro.

- ► Complete system for 600 mm cabinet width
- ▶ 40-litre main container for 35 or 17 litre Swiss charge sacks
- Easier bag clamping with four movable bag clamps
- ► Large 18-litre additional container for more space for recycling and storage
- Premium drawer with additional storage space supplemented with two trays
- ▶ Robust pre-assembled drawer Pro with 70 kg load capacity
- Guaranteed durability despite daily use, moisture and dirt