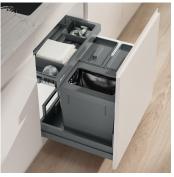

## Waste separation system with frame guide system

This low complete set for cabinet widths of 600 mm was designed for households that prefer waste collection with 17 litre waste bags and therefore require a smaller main bin. In addition to the 20 litre main bin, this waste system offers even more space for the collection of recyclables. Two 10 litre additional bins provide space for organic waste, coffee capsules and dishwasher tabs, as well as for cleaning utensils etc. The Premium drawer integrated in the set with full extension can be used as an upper shelf for dishwashing sponges or similar items. The system is supplied with the robust pre-assembled drawer Pro.

- ▶ Low complete system for 600 mm cabinet width
- ▶ 20-litre main container for 17-litre Swiss charge sacks
- Easier bag clamping with four movable bag clamps
- ➤ Two additional containers with a volume of 10 litres each for extra storage space and various recycling materials
- Premium drawer with additional storage space supplemented with two trays.
- ► Robust pre-assembled drawer Pro with 70 kg load capacity
- ► Guaranteed durability despite daily use, moisture and dirt