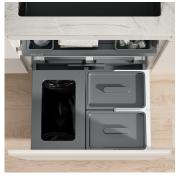

## Waste separation system with frame guide system

This low complete set for cabinet widths of 600 mm was designed for households that prefer waste collection with 17 litre waste bags and therefore require a smaller main bin. In addition to the 20 litre main bin, this waste system offers even more space for the collection of recyclables. Two 10 litre additional bins provide space for organic waste, coffee capsules and dishwasher tabs, as well as for cleaning utensils etc. The Premium drawer integrated in the set with full extension can be used as an upper shelf for dishwashing sponges or similar items. The system is supplied with the robust pre-assembled drawer Pro.

- ▶ Low complete system for 600 mm cabinet width
- ▶ 20-litre main container for 17-litre Swiss charge sacks
- Easier bag clamping with four movable bag clamps
- ➤ Two additional containers with a volume of 10 litres each for extra storage space and various recycling materials
- Premium drawer with additional storage space supplemented with two trays.
- ► Robust pre-assembled drawer Pro with 70 kg load capacity
- ► Guaranteed durability despite daily use, moisture and dirt