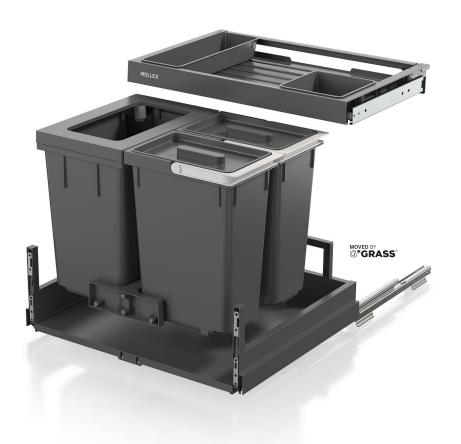

## Waste separation system with frame guide system

This low complete set for cabinet widths of 600 mm was designed for households that prefer waste collection with 17 litre waste bags and therefore require a smaller main bin. In addition to the 20 litre main bin, this waste system offers even more space for the collection of recyclables. Two 10 litre additional bins provide space for organic waste, coffee capsules and dishwasher tabs, as well as for cleaning utensils etc. The Premium drawer integrated in the set with full extension can be used as an upper shelf for dishwashing sponges or similar items. The system is supplied with the robust pre-assembled drawer Pro.

- ▶ Low complete system for 600 mm cabinet width
- ▶ 20-litre main container for 17-litre Swiss charge sacks
- Easier bag clamping with four movable bag clamps
- ➤ Two additional containers with a volume of 10 litres each for extra storage space and various recycling materials
- Premium drawer with additional storage space supplemented with two trays.
- ► Robust pre-assembled drawer Pro with 70 kg load capacity
- ► Guaranteed durability despite daily use, moisture and dirt