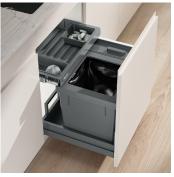

## Waste separation system with frame guide system

This complete set for cabinet widths of 550 mm comes with an additional 11.5 litre bin, a voluminous storage space for recycling materials or cleaning utensils. This large bin is ideal for bigger quantities of organic waste or as additional storage space in the kitchen base unit. At the heart of the waste system is the 35 litre main container for the bin liner. The Premium drawer integrated in the set with full-extension runner can be used as storage surface for washing-up liquids

- ▶ Low complete system for 550 mm body width
- ▶ 35 litre main container for 35 or 17 litre Swiss charge sacks.
- Easier bag clamping with four movable bag clamps
- ► Large 11.5 litre additional container for more space for recycling and storage
- Premium drawer with additional storage space supplemented by two trays
- ▶ Robust pre-assembled drawer Pro with 70 kg load capacity
- Guaranteed durability despite daily use, moisture and dirt