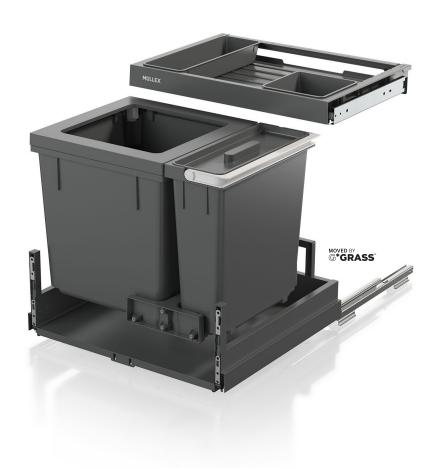

## Waste separation system with frame guide system

This complete set for cabinet widths of 550 mm comes with an additional 11.5 litre bin, a voluminous storage space for recycling materials or cleaning utensils. This large bin is ideal for bigger quantities of organic waste or as additional storage space in the kitchen base unit. At the heart of the waste system is the 35 litre main container for the bin liner. The Premium drawer integrated in the set with full-extension runner can be used as storage surface for washing-up liquids

- ▶ Low complete system for 550 mm body width
- ▶ 35 litre main container for 35 or 17 litre Swiss charge sacks.
- Easier bag clamping with four movable bag clamps
- ► Large 11.5 litre additional container for more space for recycling and storage
- Premium drawer with additional storage space supplemented by two trays
- ▶ Robust pre-assembled drawer Pro with 70 kg load capacity
- Guaranteed durability despite daily use, moisture and dirt