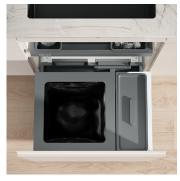

## Waste separation system with frame guide system

This complete set for cabinet widths of 550 mm comes with an additional 11.5 litre bin, a voluminous storage space for recycling materials or cleaning utensils. This large bin is ideal for bigger quantities of organic waste or as additional storage space in the kitchen base unit. At the heart of the waste system is the 35 litre main container for the bin liner. The Premium drawer integrated in the set with full-extension runner can be used as storage surface for washing-up liquids

- ▶ Low complete system for 550 mm body width
- ▶ 35 litre main container for 35 or 17 litre Swiss charge sacks.
- Easier bag clamping with four movable bag clamps
- ► Large 11.5 litre additional container for more space for recycling and storage
- Premium drawer with additional storage space supplemented by two trays
- ▶ Robust pre-assembled drawer Pro with 70 kg load capacity
- Guaranteed durability despite daily use, moisture and dirt